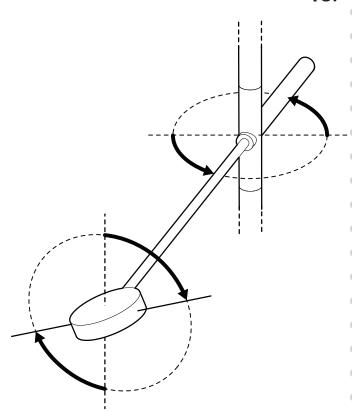

uded in the box:



#### **Dimensions**

Suspended luminaire (Kl036): Max. diameter: 74cm x Height: 36cm Suspended luminaire (Kl056): Max. diameter: 74cm x Height: 56cm Suspended luminaire (Kl106): Max. diameter: 74cm x Height: 106cm Diameter: 15cm x Height: 3,5 cm

Cord length: Max. 3m

#### **Technical Information**

Input voltage: 220-240V
Nominal frequency 50-60Hz

Power consumption: 6W /10W / 20W

Colour temperature: 2700K
Luminous flux (approximate): 700lm
CRI: 90
Dimmable: Yes

#### Recommended dimmer

Dimmer type:

Mains dimming (Trialing edge)

Load type:

RC (Resistive and Capacitive load)













# **J**4PTH





1.



4.



# **JAPTH**





**5**.

**7**.



6.

•

•

• • • •

•

• • • • •



## **JAPTH**





9. 10

11. 12.

•

•

•











**13**.

**15.** • **16**.





LET THERE BE LIGHT
JUST A PERFECT THING