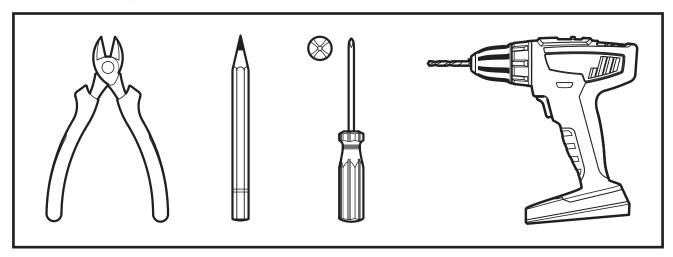

# **MANUAL**

### KINGPIN



**JAPTH** 



Product name: Kingpin Small / Kingpin medium / Kingpin Large

Article number: Kl036 / Kl056 / Kl106
Design: Daphna & Laurens, 2019

WARNING: Always make sure that no parts of the lamp (or ceiling) are connected with electricity during installation.

#### Please note:

• In case of any malfunction or damage, please contact the retailer of this product.

 This product is intended for indoor use, do not use this lamp in wet or damp locations.

#### Parts needed, that aren't included in the box:



#### **Dimensions**

Suspended luminaire (Kl036): Max. diameter: 74cm x Height: 36cm Suspended luminaire (Kl056): Max. diameter: 74cm x Height: 56cm Suspended luminaire (Kl106): Max. diameter: 74cm x Height: 106cm Diameter: 15cm x Height: 3,5 cm

Cord length: Max. 3m

#### **Technical Information**

Input voltage: 220-240V
Nominal frequency 50-60Hz

Power consumption: 6W /10W / 20W

Colour temperature: 2700K
Luminous flux (approximate): 700lm
CRI: 90
Dimmable: Yes

#### Recommended dimmer

Dimmer type:

Mains dimming (Trialing edge)

Load type:

RC (Resistive and Capacitive load)













# **J**4PTH





1.



4.



# **JAPTH**





**5**.

**7**.



6.

•

•

• • • •

•

• • • • •



## **JAPTH**





9. 10

11. 12.

•

•

•











**13**.

**15.** • **16**.





LET THERE BE L