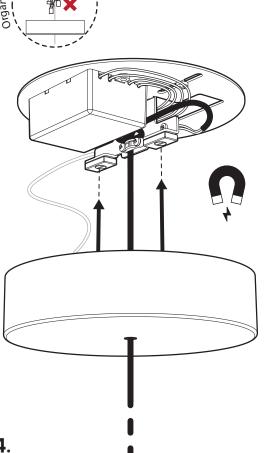

Parts needed, that aren't included in the box:



#### **Dimensions**

Suspended luminaire (Kl036): Max. diameter: 74cm x Height: 36cm Suspended luminaire (Kl056): Max. diameter: 74cm x Height: 56cm Suspended luminaire (Kl106): Max. diameter: 74cm x Height: 106cm Diameter: 15cm x Height: 3,5 cm

Cord length: Max. 3m

#### **Technical Information**

Input voltage: 220-240V
Nominal frequency 50-60Hz

Power consumption: 6W /10W / 20W

Colour temperature: 2700K
Luminous flux (approximate): 700lm
CRI: 90
Dimmable: Yes

#### Recommended dimmer

Dimmer type:

Mains dimming (Trialing edge)

Load type:

RC (Resistive and Capacitive load)













# **J**4PTH





1.



4.



# **JAPTH**





**5**.

**7**.



6.

•

•

• • • •

•

• • • • •



## **JAPTH**





9. 10

11. 12.

•

•

•











**13**.

**15.** • **16**.





LET THERE BE LIGHT
JUST A PERFECT THING