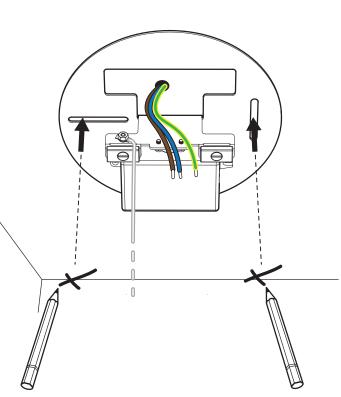

### KINGPIN

**JAPTH** 

Product name: Kingpin Small / Kingpin medium / Kingpin Large

Article number: Kl036 / Kl056 / Kl106
Design: Daphna & Laurens, 2019

WARNING: Always make sure that no parts of the lamp (or ceiling) are connected with electricity during installation.