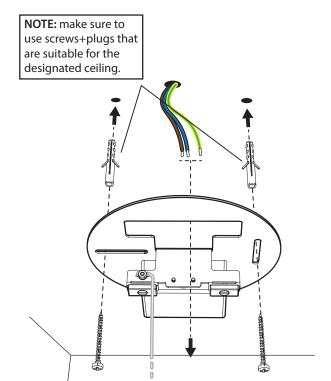

product.

 This product is intended for indoor use, do not use this lamp in wet or damp locations.

#### Parts needed, that aren't included in the box:



#### **Dimensions**

Suspended luminaire (Kl036): Max. diameter: 74cm x Height: 36cm Suspended luminaire (Kl056): Max. diameter: 74cm x Height: 56cm Suspended luminaire (Kl106): Max. diameter: 74cm x Height: 106cm Diameter: 15cm x Height: 3,5 cm

Cord length: Max. 3m

#### **Technical Information**

Input voltage: 220-240V
Nominal frequency 50-60Hz

Power consumption: 6W /10W / 20W

Colour temperature: 2700K
Luminous flux (approximate): 700lm
CRI: 90
Dimmable: Yes

#### Recommended dimmer

Dimmer type:

Mains dimming (Trialing edge)

Load type:

RC (Resistive and Capacitive load)













# **J**4PTH





1.



4.



# **JAPTH**





**5**.

**7**.



6.

•

•

• • • •

•

• • • • •



## **JAPTH**





9. 10

11. 12.

•

•

•











**13**.

**15.** • **16**.





LET THERE BE LIGHT
JUST A PERFECT THING