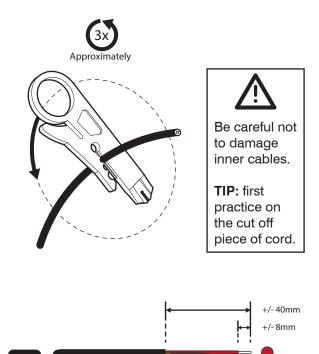

#### Parts needed, that aren't included in the box:



#### **Dimensions**

Suspended luminaire (Kl036): Max. diameter: 74cm x Height: 36cm Suspended luminaire (Kl056): Max. diameter: 74cm x Height: 56cm Suspended luminaire (Kl106): Max. diameter: 74cm x Height: 106cm Diameter: 15cm x Height: 3,5 cm

Cord length: Max. 3m

#### **Technical Information**

Input voltage: 220-240V
Nominal frequency 50-60Hz

Power consumption: 6W /10W / 20W

Colour temperature: 2700K
Luminous flux (approximate): 700lm
CRI: 90
Dimmable: Yes

#### Recommended dimmer

Dimmer type:

Mains dimming (Trialing edge)

Load type:

RC (Resistive and Capacitive load)













# **J**4PTH





1.



4.



# **JAPTH**





**5**.

**7**.



6.

•

•

• • • •

•

• • • • •



## **JAPTH**





9. 10

11. 12.

•

•

•











**13**.

**15.** • **16**.





LET THERE BE LIGHT
JUST A PERFECT THING