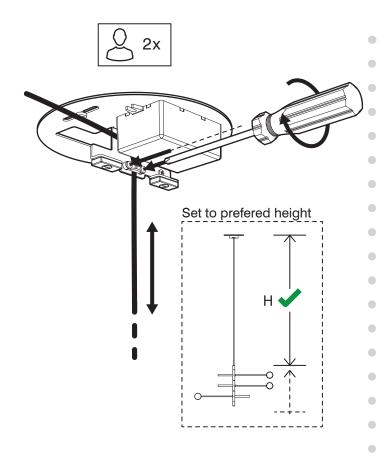

lamp in wet or damp locations.

#### Parts needed, that aren't included in the box:



#### **Dimensions**

Suspended luminaire (Kl036): Max. diameter: 74cm x Height: 36cm Suspended luminaire (Kl056): Max. diameter: 74cm x Height: 56cm Suspended luminaire (Kl106): Max. diameter: 74cm x Height: 106cm Diameter: 15cm x Height: 3,5 cm

Cord length: Max. 3m

#### **Technical Information**

Input voltage: 220-240V
Nominal frequency 50-60Hz

Power consumption: 6W /10W / 20W

Colour temperature: 2700K
Luminous flux (approximate): 700lm
CRI: 90
Dimmable: Yes

#### Recommended dimmer

Dimmer type:

Mains dimming (Trialing edge)

Load type:

RC (Resistive and Capacitive load)













# **J**4PTH





1.



4.



# **JAPTH**





**5**.

**7**.



6.

•

•

• • • •

•

• • • • •



## **JAPTH**





9. 10

11. 12.

•

•

•











**13**.

**15.** • **16**.





LET THERE BE LIGHT
JUST A PERFECT THING