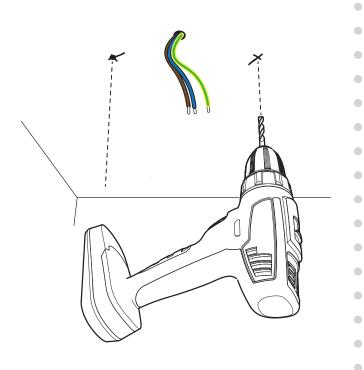

is product.

 This product is intended for indoor use, do not use this lamp in wet or damp locations.

#### Parts needed, that aren't included in the box:



#### **Dimensions**

Suspended luminaire (Kl036): Max. diameter: 74cm x Height: 36cm Suspended luminaire (Kl056): Max. diameter: 74cm x Height: 56cm Suspended luminaire (Kl106): Max. diameter: 74cm x Height: 106cm Diameter: 15cm x Height: 3,5 cm

Cord length: Max. 3m

#### **Technical Information**

Input voltage: 220-240V
Nominal frequency 50-60Hz

Power consumption: 6W /10W / 20W

Colour temperature: 2700K
Luminous flux (approximate): 700lm
CRI: 90
Dimmable: Yes

#### Recommended dimmer

Dimmer type:

Mains dimming (Trialing edge)

Load type:

RC (Resistive and Capacitive load)













# **J**4PTH





1.



4.



# **JAPTH**





**5**.

**7**.



6.

•

•

• • • •

•

• • • • •



## **JAPTH**





9. 10

11. 12.

•

•

•











**13**.

**15.** • **16**.





LET THERE BE LIGHT
JUST A PERFECT THING