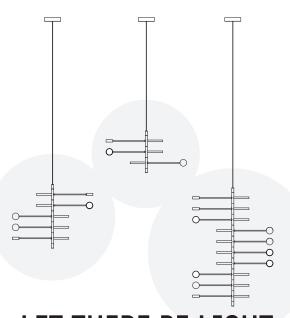

#### **Dimensions**

Suspended luminaire (Kl036): Max. diameter: 74cm x Height: 36cm Suspended luminaire (Kl056): Max. diameter: 74cm x Height: 56cm Suspended luminaire (Kl106): Max. diameter: 74cm x Height: 106cm Diameter: 15cm x Height: 3,5 cm