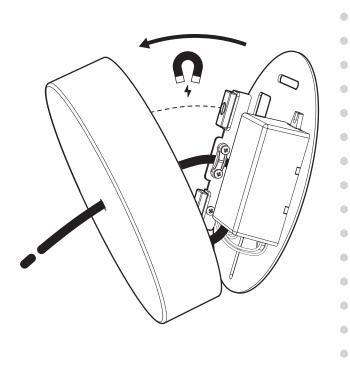

se contact the retailer of this product.

 This product is intended for indoor use, do not use this lamp in wet or damp locations.

#### Parts needed, that aren't included in the box:



#### **Dimensions**

Suspended luminaire (Kl036): Max. diameter: 74cm x Height: 36cm Suspended luminaire (Kl056): Max. diameter: 74cm x Height: 56cm Suspended luminaire (Kl106): Max. diameter: 74cm x Height: 106cm Diameter: 15cm x Height: 3,5 cm

Cord length: Max. 3m

#### **Technical Information**

Input voltage: 220-240V
Nominal frequency 50-60Hz

Power consumption: 6W /10W / 20W

Colour temperature: 2700K
Luminous flux (approximate): 700lm
CRI: 90
Dimmable: Yes

#### Recommended dimmer

Dimmer type:

Mains dimming (Trialing edge)

Load type:

RC (Resistive and Capacitive load)













# **J**4PTH





1.



4.



# **JAPTH**





**5**.

**7**.



6.

•

•

• • • •

•

• • • • •



## **JAPTH**





9. 10

11. 12.

•

•

•











**13**.

**15.** • **16**.





LET THERE BE LIGHT
JUST A PERFECT THING