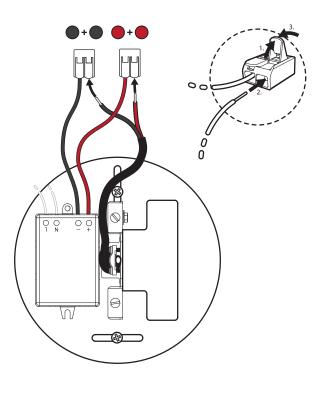

### Parts needed, that aren't included in the box:



#### **Dimensions**

Suspended luminaire (Kl036): Max. diameter: 74cm x Height: 36cm Suspended luminaire (Kl056): Max. diameter: 74cm x Height: 56cm Suspended luminaire (Kl106): Max. diameter: 74cm x Height: 106cm Diameter: 15cm x Height: 3,5 cm

Cord length: Max. 3m

#### **Technical Information**

Input voltage: 220-240V
Nominal frequency 50-60Hz

Power consumption: 6W /10W / 20W

Colour temperature: 2700K
Luminous flux (approximate): 700lm
CRI: 90
Dimmable: Yes

#### Recommended dimmer

Dimmer type:

Mains dimming (Trialing edge)

Load type:

RC (Resistive and Capacitive load)













# **J**4PTH





1.



4.



# **JAPTH**





**5**.

**7**.



6.

•

•

• • • •

•

• • • • •



## **JAPTH**





9. 10

11. 12.

•

•

•











**13**.

**15.** • **16**.





LET THERE BE LIGHT
JUST A PERFECT THING