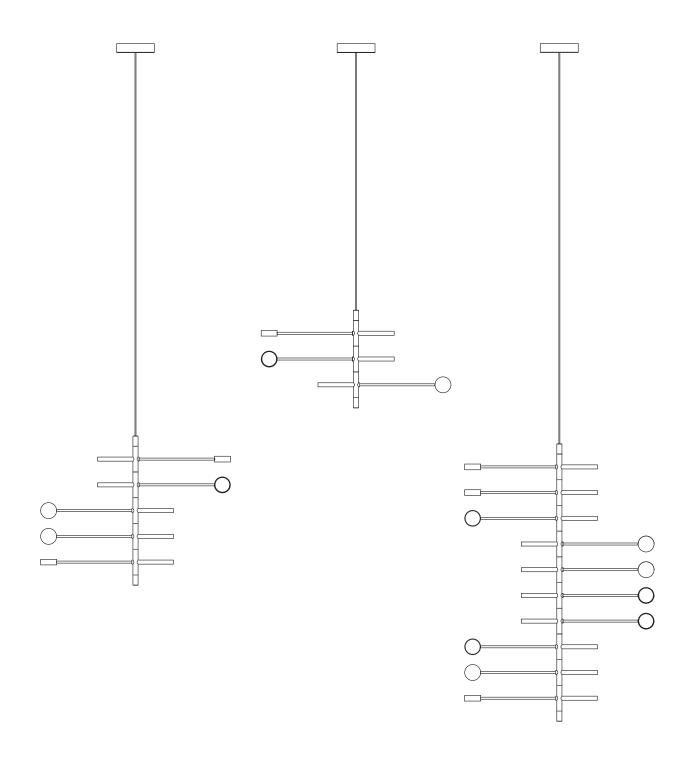

#### **Dimensions**

Suspended luminaire (Kl036): Max. diameter: 74cm x Height: 36cm Suspended luminaire (Kl056): Max. diameter: 74cm x Height: 56cm Suspended luminaire (Kl106): Max. diameter: 74cm x Height: 106cm Diameter: 15cm x Height: 3,5 cm

Cord length: Max. 3m