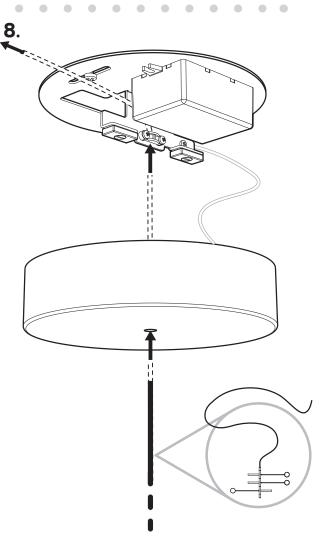

do not use this lamp in wet or damp locations.

#### Parts needed, that aren't included in the box:



#### **Dimensions**

Suspended luminaire (Kl036): Max. diameter: 74cm x Height: 36cm Suspended luminaire (Kl056): Max. diameter: 74cm x Height: 56cm Suspended luminaire (Kl106): Max. diameter: 74cm x Height: 106cm Diameter: 15cm x Height: 3,5 cm

Cord length: Max. 3m

#### **Technical Information**

Input voltage: 220-240V
Nominal frequency 50-60Hz

Power consumption: 6W /10W / 20W

Colour temperature: 2700K
Luminous flux (approximate): 700lm
CRI: 90
Dimmable: Yes

#### Recommended dimmer

Dimmer type:

Mains dimming (Trialing edge)

Load type:

RC (Resistive and Capacitive load)













# **J**4PTH





1.



4.



# **JAPTH**





**5**.

**7**.



6.

•

•

• • • •

•

• • • • •



## **JAPTH**





9. 10

11. 12.

•

•

•











**13**.

**15.** • **16**.





LET THERE BE LIGHT
JUST A PERFECT THING