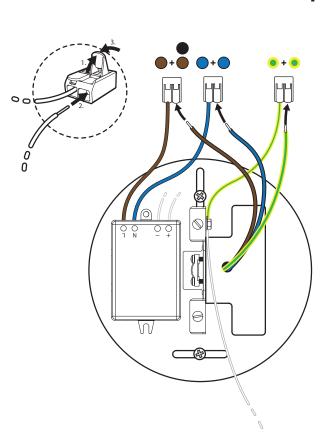

#### **Technical Information**

Input voltage: 220-240V
Nominal frequency 50-60Hz

Power consumption: 6W /10W / 20W

Colour temperature: 2700K
Luminous flux (approximate): 700lm
CRI: 90
Dimmable: Yes

#### Recommended dimmer

Dimmer type:

Mains dimming (Trialing edge)

Load type:

RC (Resistive and Capacitive load)