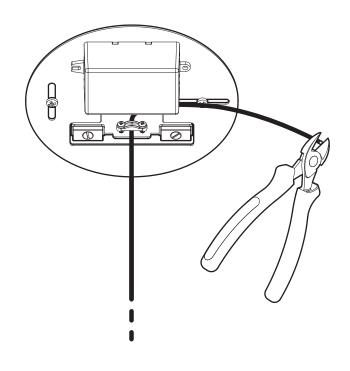

mp in wet or damp locations.

#### Parts needed, that aren't included in the box:



#### **Dimensions**

Suspended luminaire (Kl036): Max. diameter: 74cm x Height: 36cm Suspended luminaire (Kl056): Max. diameter: 74cm x Height: 56cm Suspended luminaire (Kl106): Max. diameter: 74cm x Height: 106cm Diameter: 15cm x Height: 3,5 cm

Cord length: Max. 3m

#### **Technical Information**

Input voltage: 220-240V
Nominal frequency 50-60Hz

Power consumption: 6W /10W / 20W

Colour temperature: 2700K
Luminous flux (approximate): 700lm
CRI: 90
Dimmable: Yes

#### Recommended dimmer

Dimmer type:

Mains dimming (Trialing edge)

Load type:

RC (Resistive and Capacitive load)













# **J**4PTH





1.



4.



# **JAPTH**





**5**.

**7**.



6.

•

•

• • • •

•

• • • • •



## **JAPTH**





9. 10

11. 12.

•

•

•











**13**.

**15.** • **16**.





LET THERE BE LIGHT
JUST A PERFECT THING