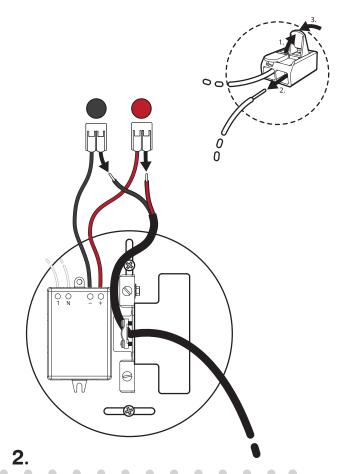

contact the retailer of this product.

 This product is intended for indoor use, do not use this lamp in wet or damp locations.

#### Parts needed, that aren't included in the box:



#### **Dimensions**

Suspended luminaire (Kl036): Max. diameter: 74cm x Height: 36cm Suspended luminaire (Kl056): Max. diameter: 74cm x Height: 56cm Suspended luminaire (Kl106): Max. diameter: 74cm x Height: 106cm Diameter: 15cm x Height: 3,5 cm

Cord length: Max. 3m

#### **Technical Information**

Input voltage: 220-240V
Nominal frequency 50-60Hz

Power consumption: 6W /10W / 20W

Colour temperature: 2700K
Luminous flux (approximate): 700lm
CRI: 90
Dimmable: Yes

#### Recommended dimmer

Dimmer type:

Mains dimming (Trialing edge)

Load type:

RC (Resistive and Capacitive load)













# **J**4PTH





1.



4.



# **JAPTH**





**5**.

**7**.



6.

•

•

• • • •

•

• • • • •



## **JAPTH**





9. 10

11. 12.

•

•

•











**13**.

**15.** • **16**.





LET THERE BE LIGHT
JUST A PERFECT THING