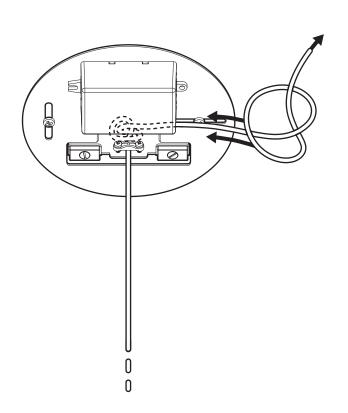

.

#### Parts needed, that aren't included in the box:



#### **Dimensions**

Suspended luminaire (Kl036): Max. diameter: 74cm x Height: 36cm Suspended luminaire (Kl056): Max. diameter: 74cm x Height: 56cm Suspended luminaire (Kl106): Max. diameter: 74cm x Height: 106cm Diameter: 15cm x Height: 3,5 cm

Cord length: Max. 3m

#### **Technical Information**

Input voltage: 220-240V
Nominal frequency 50-60Hz

Power consumption: 6W /10W / 20W

Colour temperature: 2700K
Luminous flux (approximate): 700lm
CRI: 90
Dimmable: Yes

#### Recommended dimmer

Dimmer type:

Mains dimming (Trialing edge)

Load type:

RC (Resistive and Capacitive load)













# **J**4PTH





1.



4.



# **JAPTH**





**5**.

**7**.



6.

•

•

• • • •

•

• • • • •



## **JAPTH**





9. 10

11. 12.

•

•

•











**13**.

**15.** • **16**.





LET THERE BE LIGHT
JUST A PERFECT THING